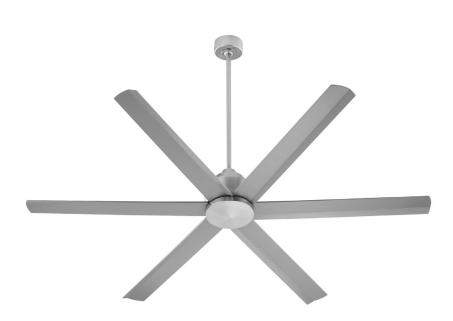

## Titus 20656-65

TITUS 65" 6 Blade Fan

Proiect:

| Location:     |  |
|---------------|--|
| Fixture Type: |  |
| Catalog #:    |  |

| DETAILS       |              |
|---------------|--------------|
| FINISH:       | Satin Nickel |
| MATERIAL:     | Steel        |
| BLADE FINISH: | Silver       |
| LOCATION:     | Damp Listed  |
| BLADES:       | 6            |

| DIMENSIONS   |        |
|--------------|--------|
| BLADE SWEEP: | 65"    |
| BLADE PITCH: | 25°    |
| LEAD WIRE:   | 80.00" |

| MECHANICAL SPECS |                         |
|------------------|-------------------------|
| AMPS:            | .35/.24/.17/.11/.07/.04 |
| WATTS:           | 28/19/13/8/5/3          |
| RPM:             | 135/117/100/84/66/50    |
| POLES:           | 6                       |
| MOTOR:           | DC-165NM                |
| CONTROLS:        | 6 Speed                 |

| MOUNTING |                   |
|----------|-------------------|
| DOWNROD: | 6.00"             |
| CANOPY:  | W 5.25" x H 2.25" |
|          |                   |
|          |                   |

| SHIPPING | Parcel |
|----------|--------|
| HEIGHT:  | 13.75" |
| LENGTH:  | 33.50" |
| WIDTH:   | 10.75" |
| WEIGHT:  | 24lbs  |